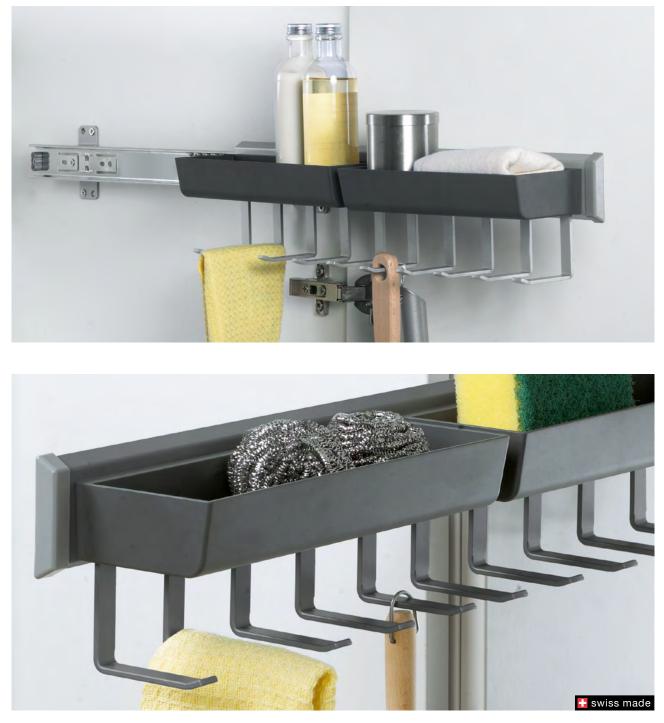

## PESOLO UNIVERSAL PULL-OUT

The compact, versatile pull-out shelf for cupboard walls

## CONFIGURATIONS

silve

anthracite

- Versatile pull-out shelf with two plastic trays and ten hooks
- A practical solution for storing cleaning materials and housekeeping items

DISTINGUISHING FEATURES

- The trays can easily be removed for cleaning and replaced afterwards
- The hooks are clipped in individually under the trays

- Can be fitted in any cupboard, at any time
- Can be mounted on the left or right
- The spacers allow the system to be mounted behind a hinged door
- · Easily retrofitted