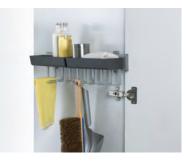

## CONFIGURATIONS

silve

anthracite

- Versatile pull-out shelf with two plastic trays and ten hooks
- A practical solution for storing cleaning materials and housekeeping items

DISTINGUISHING FEATURES

- The trays can easily be removed for cleaning and replaced afterwards
- The hooks are clipped in individually under the trays