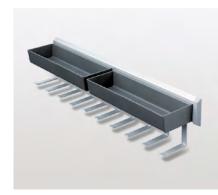

## CONFIGURATIONS

silve

anthracite

- Versatile pull-out shelf with two plastic trays and ten hooks
- A practical solution for storing cleaning materials and housekeeping items

DISTINGUISHING FEATURES

- The trays can easily be removed for cleaning and replaced afterwards
- The hooks are clipped in individually under the trays

## Pesolo

Pull-out with single extension

- May be installed on the left or right
- Includes 2 trays, 10 hooks and 2 spacers (15 mm)
- The spacers allow the system to be mounted behind a hinged door

| Surface    | Width | Depth | Height | Art. No.    |
|------------|-------|-------|--------|-------------|
| silver     | 108   | 465   | 115    | 600.0354.00 |
| anthracite | 108   | 465   | 115    | 600.0354.43 |