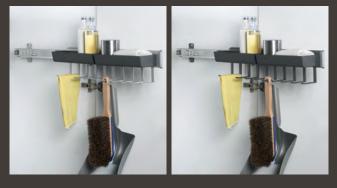

## CONFIGURATIONS

silve

anthracite

- Versatile pull-out shelf with two plastic trays and ten hooks
- A practical solution for storing cleaning materials and housekeeping items

DISTINGUISHING FEATURES

- The trays can easily be removed for cleaning and replaced afterwards
- The hooks are clipped in individually under the trays

- Can be fitted in any cupboard, at any time
- Can be mounted on the left or right
- The spacers allow the system to be mounted behind a hinged door
- · Easily retrofitted